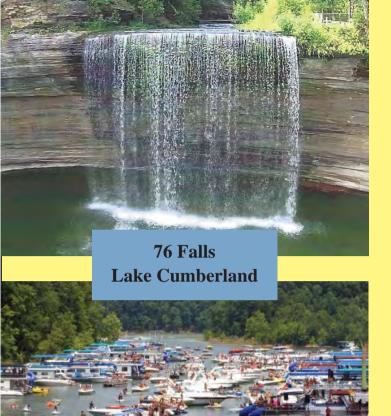

Ryan's Campground

Clinton County has three different spectacular bodies of water.

Dale Hollow Lake skirts the southern boundaries, Lake Cumberland covers the northern edge and the Cumberland River is the extreme northwestern border of Clinton County. You can go south and fish for world record smallmouth bass, travel north to fish for trophy size stripers or kick back and wade the Cumberland River for premier trout fishing!